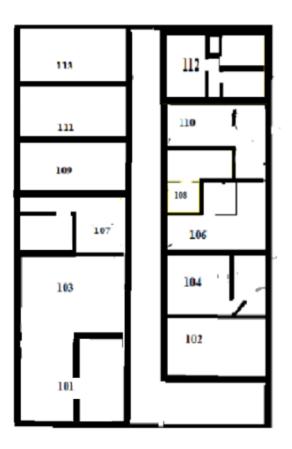

## 121 Greenwich Road (Cotswold)

- Fabulous location off Randolph Road across from the mall in Cotswold.
- Suite 101/103 of 576 sq. ft.
- \$18.00 per rentable sq. ft. with utilities included.
- Cost effective space for individuals wanting a small office in the Cotswold area.
- SEE LAYOUT NEXT PAGE